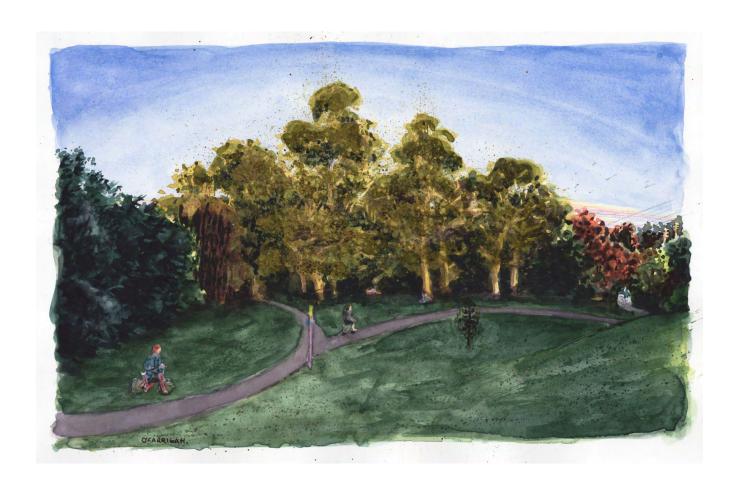

Behind the Velodrome (Sundown, Autumn) by Simon O'Carrigan watercolour & colour pencil, 49 x 36.5cm framed \$650

Beneath a Canopy (Mid morning, Autumn) by Simon O'Carrigan watercolour & colour pencil, 49 x 36.5cm framed \$650