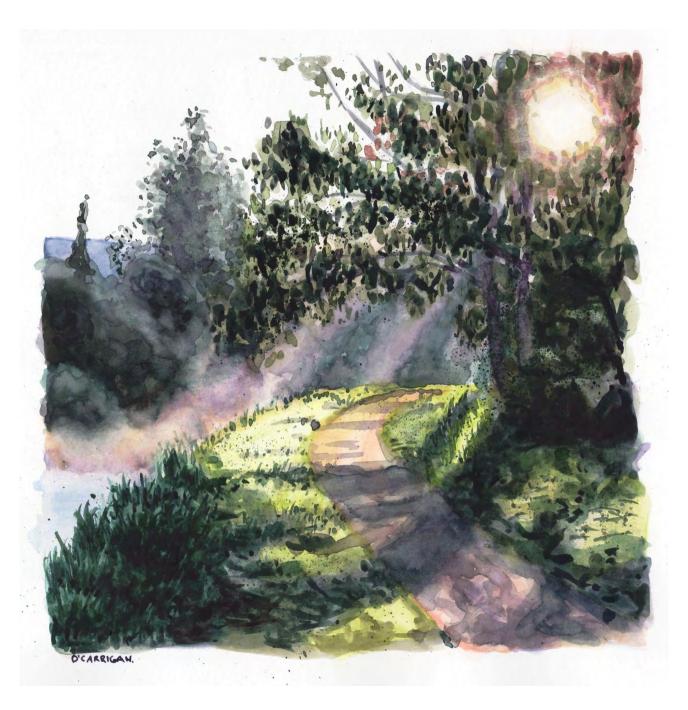

First Rays of the Day (Early morning, Spring) by Simon O'Carrigan watercolour & colour pencil, 49 x 36.5cm framed \$650

Backlit Leaves at Sundown (Evening, Spring) by Simon O'Carrigan watercolour & colour pencil, 36.5 x 49cm framed \$650 SOLD