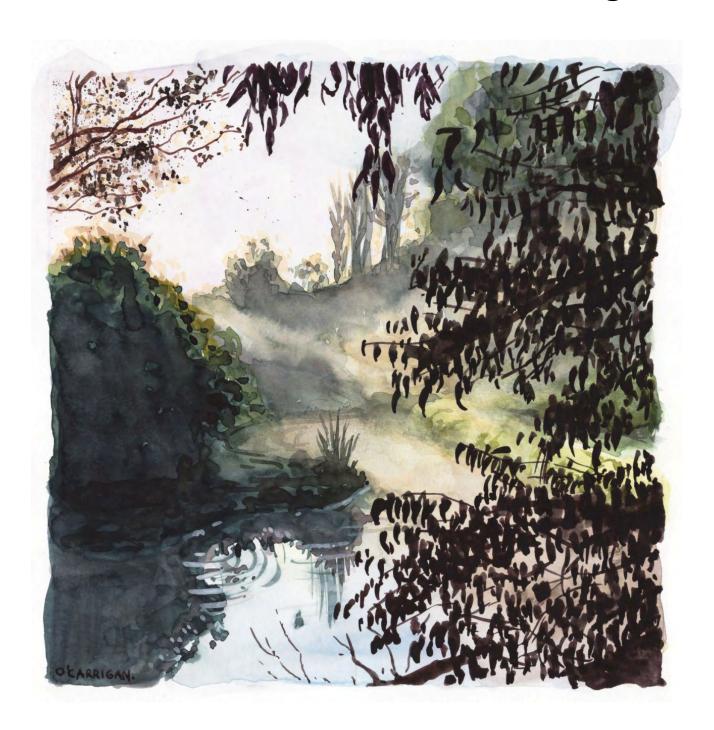

## A SHARED PATH // Simon O'Carrigan

A Creek Bend #1 (Early morning, Winter) by Simon O'Carrigan watercolour & colour pencil, 36.5 x 36.5cm framed \$600

View Over Quarries Park (Mid morning, Winter) by Simon O'Carrigan watercolour & colour pencil, 49 x 36.5cm framed \$650 SOLD