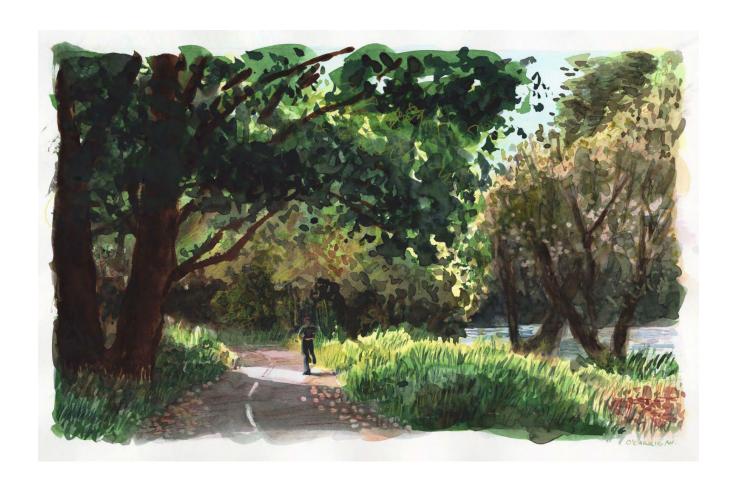

Solitutde (Noon, Spring) by Simon O'Carrigan watercolour & colour pencil, 49 x 36.5cm framed \$650

Shimmering Creek on a Clear Day (Noon, Summer) by Simon O'Carrigan watercolour & colour pencil, 36.5 x 49cm framed \$650