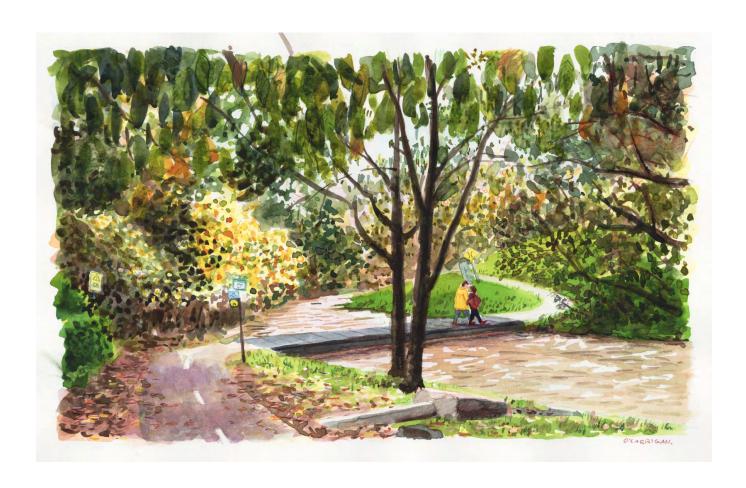

A Creek Bend #2 (Mid morning, Early Summer) by Simon O'Carrigan watercolour & colour pencil, 36.5 x 36.5cm framed \$600

A Shared Path (Late afternoon, Autumn) by Simon O'Carrigan watercolour & colour pencil, 49 x 36.5cm framed \$650