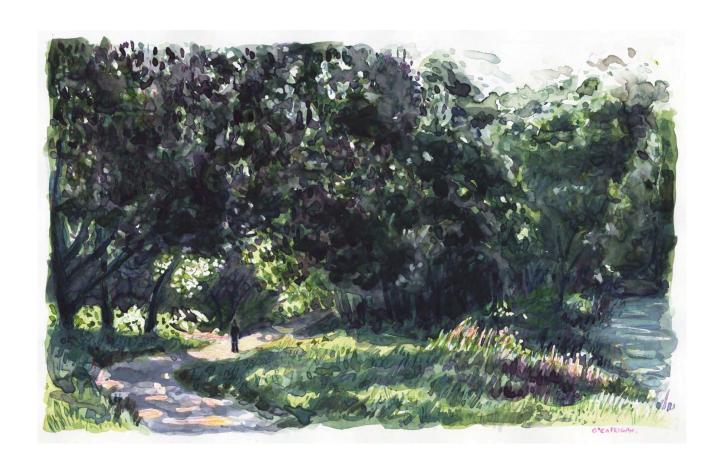

Behind the Velodrome (Sundown, Autumn) by Simon O'Carrigan watercolour & colour pencil, 49 x 36.5cm framed \$650

Beneath a Canopy (Mid morning, Autumn) by Simon O'Carrigan watercolour & colour pencil, 49 x 36.5cm framed \$650