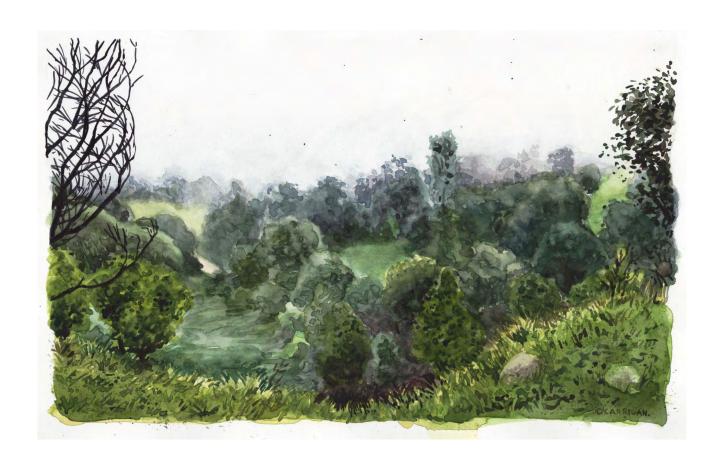

## A SHARED PATH // Simon O'Carrigan

A Creek Bend #1 (Early morning, Winter) by Simon O'Carrigan watercolour & colour pencil, 36.5 x 36.5cm framed \$600

View Over Quarries Park (Mid morning, Winter) by Simon O'Carrigan watercolour & colour pencil, 49 x 36.5cm framed \$650 SOLD